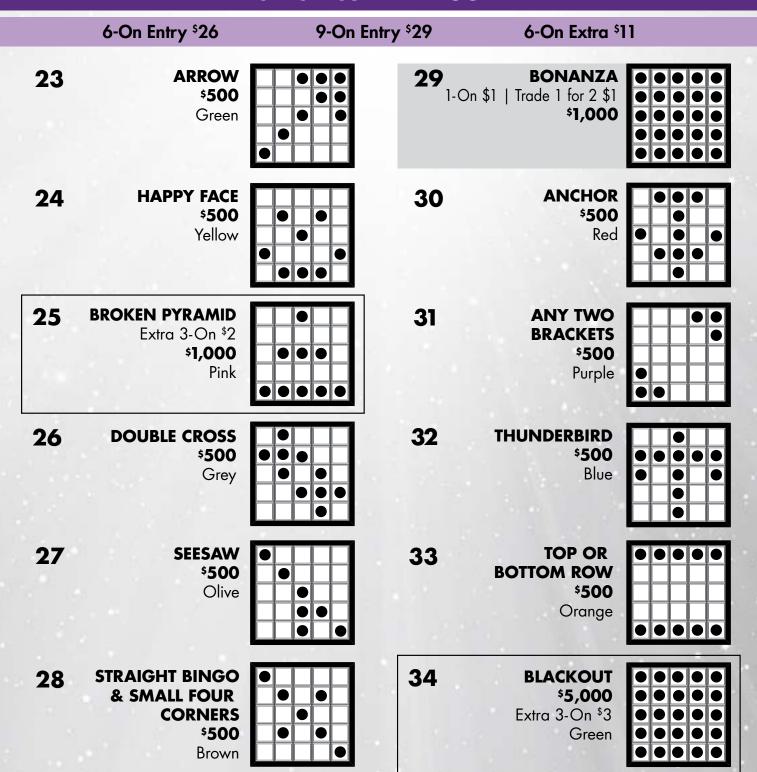

#### **SALES BEGIN AT 8:30AM • SESSION BEGINS AT 10AM**

6-On Entry \$26

9-On Entry \$29

6-On Extra \$11

|    | extra packs to play.                               | um of two (2) e | tablets require a mini | Handheld                                                                             |                               |
|----|----------------------------------------------------|-----------------|------------------------|--------------------------------------------------------------------------------------|-------------------------------|
|    | NUMBER ONE<br>\$500<br>Green                       | 17              |                        | TRIPLE CRAZY BINGO Three Lines with Two Wild Numbers \$200 Green, Yellow, Pink, Gray | GAMES<br>1-6<br>Blue, Orange, |
| ak | 15-Minute Bred                                     |                 |                        | TRIPLE CRAZY BINGO                                                                   | GAMES                         |
|    | CRAZY T<br>\$500<br>Yellow                         | 18              |                        | Three Lines with<br>Two Wild Numbers<br>\$300<br>n, Red, Purple, Black, Aqua         | <b>7-12</b>                   |
|    | BINGO BUNNY Extra 3-On \$2 \$1,000 Pink            | 19              |                        | STRAIGHT BINGO No Four Corners \$500 Lime                                            | 13                            |
|    | STRAIGHT BINGO<br>& FOUR CORNERS<br>\$500<br>White | 20              |                        | SPECIAL-LETTER A Extra 3-On \$2 \$1,000 Tan                                          | 14                            |
|    | DIAMOND<br>NECKLACE<br>\$500<br>Blue               | 21              |                        | LOLLIPOP<br>\$500<br>Blue                                                            | 15                            |
|    | AIRPLANE<br>\$500<br>Orange                        | 22              |                        | ONE AWAY LETTER X \$500 Orange                                                       | 16                            |