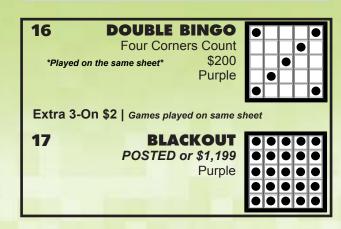

### Bingo Express Schedule • Sales 9AM, Session Starts 10:30AM

| 1         | <b>WILSON</b><br>Blue                                      |        | 10       | SPECIAL Pattern Announced Extra 3-On \$1 Olive                          |      |
|-----------|------------------------------------------------------------|--------|----------|-------------------------------------------------------------------------|------|
| 2         | CRAZY BINGO Two lines with Wild Number Orange              |        | 11       | AIRPLANE Brown                                                          |      |
| 3 *Played | ANY TWO BRACKETS Green  If on the same sheet*              |        | 12       | CRAZY BINGO Two lines with Wild Number Red                              | •    |
| 4         | <b>BRACKETS</b><br>Green                                   |        | 13       | BONANZA 1-On \$1   Trade 1 for 2 \$1 Progressive jackpot not applicable |      |
| 5         | SPECIAL Pattern Announced Extra 3-On \$1 Yellow            |        | 14       | FILLED IN DIAMOND 3-On \$2                                              |      |
| 6         | ODD/EVEN BINGO<br>3-On \$2<br>Progressive jackpot not appl | icable | 15       | DOUBLE BINGO Four Corners Count Purple                                  |      |
| 7         | <b>EMPTY GLASS</b><br>Pink                                 |        | Extra 3- | BLACKOUT Purple                                                         | 0000 |
| *Played   | ONE AWAY LETTER X Grey  on the same sheet*                 |        | 1        | See back for pricing and pay structu                                    | ıre. |